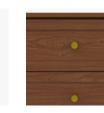

## lancaster Chest Wide 4 Drawers

The Lancaster Collection offers unobtrusive refinement and skilled craftsmanship to form the perfect balance between function and beauty. Rich OG detailing on the tops and recessed insert panels set into chamfered frames on doors and drawers. Collection available with or without contrasting edges as well as custom color combinations.