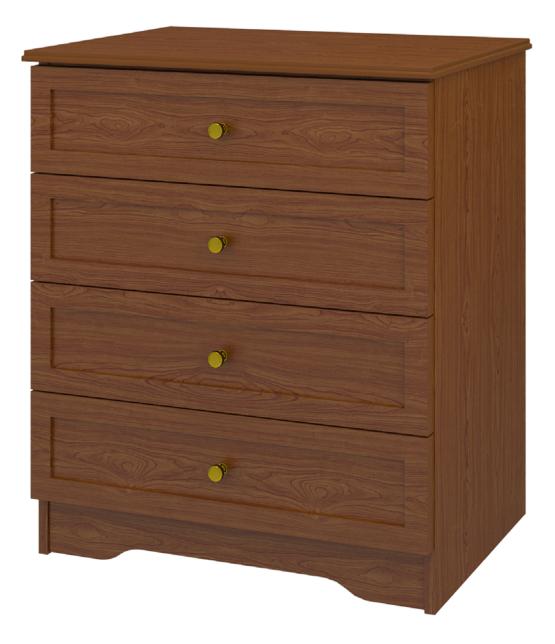

## lancaster Chest Wide 4 Drawers

The Lancaster Collection offers unobtrusive refinement and skilled craftsmanship to form the perfect balance between function and beauty. Rich OG detailing on the tops and recessed insert panels set into chamfered frames on doors and drawers. Collection available with or without contrasting edges as well as custom color combinations.

Model: LACH40W 31.5W 19D 36H

Durable Finish Kwalu's proprietary finish doesn't have any of the drawbacks of wood. The finish is moisture impervious, easy to clean and maintenance-free.

**Chamfered Frames** The raised overlay on this collection adds a classic style feature.